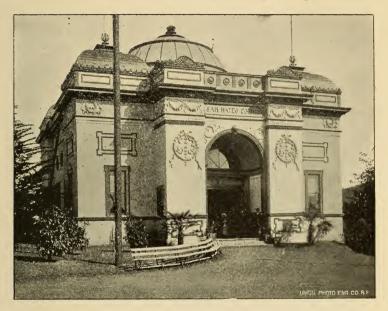

atter being the county seat. Adjacent to the ocean, on the western side of the county, stand Halfmoon Bay, Purissimo, San Gregorio and Pescadero. Redwood City has considerable commerce, chiefly brick and lumber, the latter being obtained in the

# THE FAIR GROUNDS

redwood forests in the adjacent range. The ocean-side settlements also enjoy considerable commerce, consisting chiefly in the shipment of farm, dairy and garden produce from the neighboring territory.

# A Great Dairy County-

San Mateo is, however, a great dairy county. A large part of San Francisco's milk supply is drawn from the big dairies at and adjacent to San Bruno, Milbrae and Menlo Park. The ranges have an abundant growth of nutritious native grasses on which cattle thrive and which furnish splendid pasturage the year



SAN MATEO COUNTY BUILDING

round. It is computed that at least two thousand persons are employed in the dairy business of San Mateo County, and that in round numbers ten thousand milch cows are attached to the dairies, while over \$1,000,000 is invested in the industry.

Some of these dairies contain the finest blood horned stock in the world. Most of the dairies adjacent to the sea coast have established creameries for the manufacture of butter, and cheese-making is one of the chief industries, the product being shipped all over the State and abroad to Oriental ports and the islands of the sea. Large creameries are established in Halfmoon Bay, Pescadero and San Gregorio, the latter being the largest in the United States.

# **Other Industries**-

An immense trade in floriculture is carr